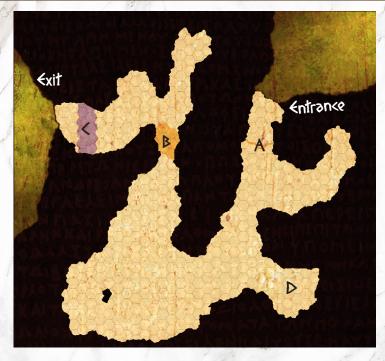

#### ACT 5: MT. PELION

Almost a mile high, the wooded Mt. Pelion has three trails that lead to its summit. Someone without familiarity of the mountain would probably spend a good day finding even one of these trails. A a successful HIKING or TRACKING roll will find one faster.

The first, the *Woodland Trail*, is a pleasant, if somewhat uphill, walk to the near-summit. Any PC making a successful TRACKING roll will spot hoofprints along this trail (a success by 3 or more indicates that they are, in fact, weeks-old centaur prints). Chiron himself used to take centaur students along this path, but has not done so in over a year.

The second trail, the *Plane Trail*, is almost completely canopied by dense plane trees. The trail winds around the mountain to a precipice that overlooks the Aegean, and then up to another high summit. Near this summit is a dark cave, where it is possible to climb even higher to the Silver Tree itself, though locals think the cave is haunted. A successful OCCULTISM-2 roll or HISTORY-2 roll recalls an old story where a survivor of a shipwreck took refuge here, but he had insulted the gods and not thanked them for his survival, and was cursed by madness.

The third trail is the *Cliffside Trail*, which winds steeply up the mountain until it reaches a sheer cliff, drizzling with water from a small stream at the top. The Cliffside Trail eventually joins the Plane Trail, and ends at the Silver Tree.

If Acostos shared his knowledge of the mountain, the PCs will know that both the Cliffside Trail and Plane Trail will lead to the Silver Tree. The Woodland Trail is merely a pretty distraction... though it is become home to a lecherous nymph who may cause troubles to unsuspecting mortals (but can also provide help to confused travelers).

#### The Woodland Trail

The woodland trail winds up the mountain, at first leisurely, with glades of waterfalls and paths of tall grass to comfort travelers, and then steeply. After three hours, a PERCEPTION (VISION) roll will spot a fallen wooden sign (see **Handout A**), once posted on a tree, but since discarded into the brush. After four hours, the trail ends at a cold, freshwater stream situated on one of the northern summits of Pelion, overlooking the Aegean Sea in all its dark glory.

#### The Plane Trail and Xozicles' Kave

The shaded Plane Trail is so named because it winds close to the mountain and traverses through thick plane trees and tall grass. Bloodthirsty mosquitos infest this path. PCs should make a HT or SURVIVAL (WOODLANDS) roll or take 1d-2 damage due to dreadful bites.

#### The Kliffside Trail

The cliffside trail winds mostly up the northern side of the mountain, which overlooks the Aegean. It ends after about two hours in an abrupt cliff edge.

A PERCEPTION (VISION) roll will spy, at the base of the cliff in some brush, two shattered skeletons... climbers who didn't make it. An investigation of the climbers will find that one of their skulls has a hole all the way through it, like it was pierced by a sharp stabbing sword (though is, in fact, a mortal wound inflicted by a giant bee of Pelion). One of the bodies has a heavy bronze corselet that is recoverable. Two bronze stabbing swords can be found nearby. An ARMOURY roll will reveal one is a *fine* sword, a sword of a prince!