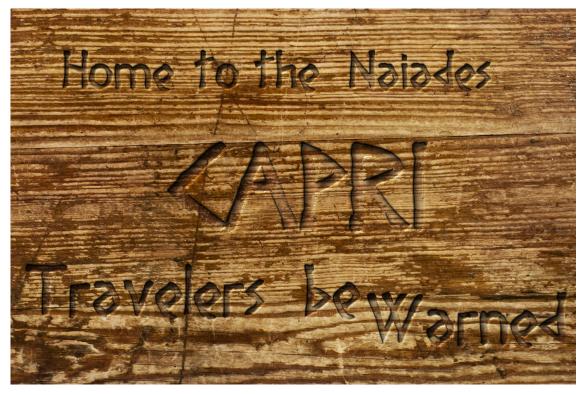

#### The Woodland Trail

The woodland trail winds up the mountain, at first leisurely, with glades of waterfalls and paths of tall grass to comfort travelers, and then steeply. After three hours, a PERCEPTION (VISION) roll will spot a fallen wooden sign (see **Handout A**), once posted on a tree, but since discarded into the brush. After four hours, the trail ends at a cold, freshwater stream situated on one of the northern summits of Pelion, overlooking the Aegean Sea in all its dark glory.

In this stream lives CAPRI, a water nymph. Capri used to enjoy seducing Chiron's occasional human students, which unfortunately have been few and far between as of late. Without recent company, she has grown increasingly dissatisfied and irritated. The presence of any strong, attractive mortals will cause her to emerge and make conversation... in the hope of enticing a potential partner into her home that lies underneath the mountain stream.