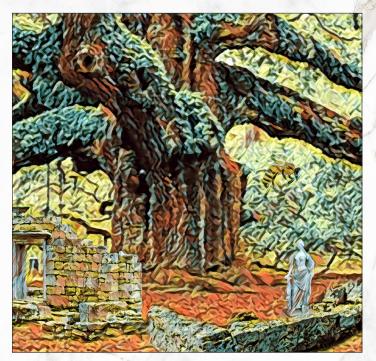

#### THE SILVER TREE OF PELION

The Silver Tree lies about a half-hour walk from the cliffside, and just a few minutes from Xozicles' cavern. The tree is divinely massive – the top branches reach almost 100 yards up! The tree's leaves are silvery-green, earning it its name, and glitter brightly in the sun. Players must make an Awe Check when they see this fabled tree of the gods (see *GURPS Powers*, p.85, or GMs should adapt a Fright Check).

Immediately after noticing the tree's size, the PCs' eyes will be drawn to the buzzing, dog-sized honey bees that protect it! A dozen or so of these insects guard Artemis' honey, and

won't hesitate to attack anything that comes close to their giant nest, which is large enough for a man to enter, but positioned about halfway up the tree.

Among nearby toppled ruins, a marble statue of a woman rests near the base of the tree. The inscription at the base identifies the woman as Melitta, Hermes' great and most recent mortal love. The inscription also goes on to say that the tree is protected by both Hermes and Artemis. After Melitta was slain by her angry father, Artemis had him chased by bees and stung until he was dead (see **Handout C**). To reward the bees for their loyal service, she relocated them to this tree, to forever protect the memory of Melitta.