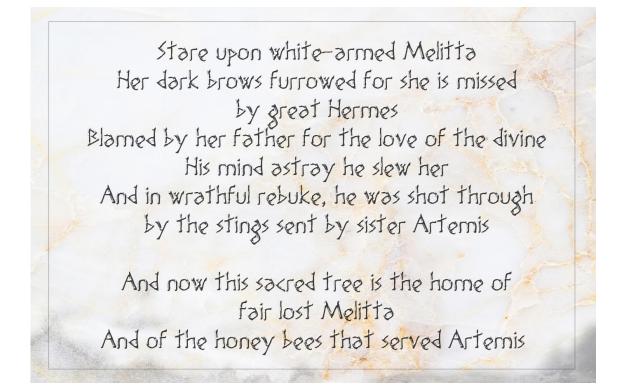

won't hesitate to attack anything that comes close to their giant nest, which is large enough for a man to enter, but positioned about halfway up the tree.

Among nearby toppled ruins, a marble statue of a woman rests near the base of the tree. The inscription at the base identifies the woman as Melitta, Hermes' great and most recent mortal love. The inscription also goes on to say that the tree is protected by both Hermes and Artemis. After Melitta was slain by her angry father, Artemis had him chased by bees and stung until he was dead (see **Handout C**). To reward the bees for their loyal service, she relocated them to this tree, to forever protect the memory of Melitta.