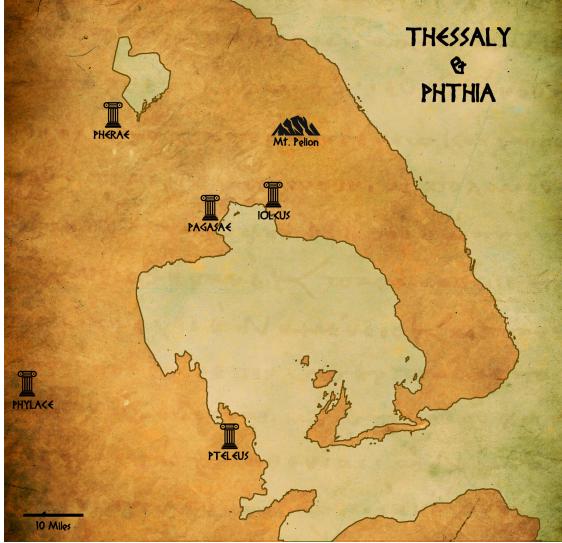

#### ACT 4: THE PATH TO PELION

The journey to Mt. Pelion is approximately three days from Pteleus, slightly closer from Crantor's pig farm. The terrain is rolling, hilly, and sometimes wooded, making the trip scenic but tiresome. The easiest way to make the journey (which a successful AREA KNOWLEDGE (THESSALY OF PHTHIA) will reveal) is to follow the shore to Pagasae and then to Iolcus, then cut across to the mountain itself.

#### THE KITY OF PAGASAE

Over the course of their journey, the PCs may find themselves stopping at the city-state of Pagasae, which lies on the route to Mt. Pelion. Pagasae is larger than Pteleus, and is known for its many freshwater springs, luscious fig orchards, and a great port and shipyard that builds some of Greece's finest triremes and galleys (Jason's *Argo* was built in Pagasae). The great agora of Pagasae can supply the PCs with whatever supplies they may need.

#### Acostos... Again

Along the way to Mt. Pelion, a few miles outside of Pherae, the PCs may again stumble upon Acostos, the divinely birthed son of Ares. Strong as ten men, Acostos is none-too-bright. He spent the night camping with Kozma, and got into his head that a band of pirates means to raid the coast at any moment, and that he needs to abandon his quest to save King Antenor and instead raise an army to fend off the pirates.