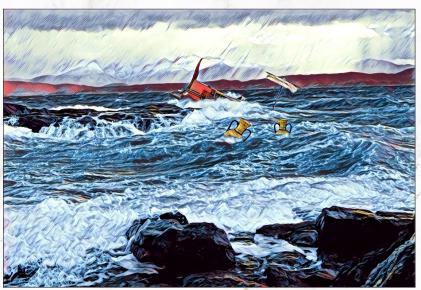

Surprised shouts from two local fishermen startle the PCs. A man, ISYL, and his teenage son, PHID, are waving from the beach. One hundred yards off-shore is what looks like a

wrecked galley, its frame barely visible over the crashing waves. Three enormous, golden amphoras float near the wreck, each the size of a horse.

The fishermen shout and look for survivors, but there are none to be found. If questioned, the men simply say that they were fishing off the coast when suddenly the galley erupted from the water, like an angry cork, and it suddenly spilled its contents.

A successful SHIPBUILDING roll or SAILOR-2 roll finds elements of the galley unusually crafted and impossible to trace back to Pagasae or other nearby shipyards. In particular, there is an unusual leopard-spotted wooden snake on the prow of the ship, which can be spotted amidst the crashing waves with a PERCEPTION (VISION)-4 roll. A successful THEOLOGY roll identifies this figurehead as a symbol of Dionysus, god of the grape-harvest, wine, and fertility. A success by 3 or more indicates that such an event is likely a good omen!

It is a five minute swim out to the amphoras. Two SWIMMING rolls (at +3 for entering the water intentionally) will reach the amphoras without incident, and a third (at -2 due to the challenge of pushing an amphora) will return the PC safely to shore dragging an amphora with him. Remember, a failure costs 1 FP and forces another roll. Because of the rocky coast, a critical failure will inflict 1d+1 crushing damage to a swimmer!

The shipwreck itself will vanish beneath the waves before the PCs can reach it, although the GM can give a swimming PC one last look at the figurehead of the ship with a successful, unmodified PERCEPTION (VISION) roll before it disappears forever.