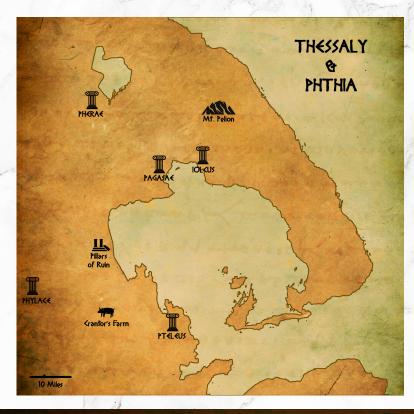

#### ACT 1: THE COAST OF PTELEUS

The adventure begins on the shores of the Aegean Sea, just a few miles south of the city of Pteleus. If the GM is using the PCs from the end of the adventure, many of them do not yet know each other yet — they are a combination of locals and traveling foreigners that are new to the kingdom, seeking an audience with King Antenor at his summer festival.

#### ADVENTURE SUMMARY

The adventure is set in southern Thessaly, near the small city-state of Pteleus. Pteleus is ruled by King Antenor, a king once known for his audacious tactics that won him many unlikely battles in his youth. Years later, he's mostly renowned for his generous, semi-annual festivals — which often cross the line into delightful excess.

#### THE ROAD TO PTELEUS

Although the city of Pteleus is only an hour's walk from the shore where the PCs found the amphoras, hauling the heavy amphoras back to the city is no easy task. Each is over 200 lbs, and the journey is largely uphill through unfriendly, rough ground. Merchants, however, are traveling to the city to prepare for the festival, and for a small price (5 obols or so) or friendly negotiation, the PCs may be able to convince a merchant to borrow some space in a donkey cart.

#### ACT 3: <RANTOR'S PIG FARM

Crantor's pig farm lies about 15 miles outside of Pteleus. A CURRENT AFFAIRS (PEOPLE) or STREETWISE roll recalls that Crantor is an ugly, bad tempered man, who prefers the company of his farm animals to people.

#### ACT 4: THE PATH TO PELION

The journey to Mt. Pelion is approximately three days from Pteleus, slightly closer from Crantor's pig farm. The terrain is rolling, hilly, and sometimes wooded, making the trip scenic but tiresome. The easiest way to make the journey (which a successful AREA KNOWLEDGE (THESSALY OF PHTHIA) will reveal) is to follow the shore to Pagasae and then to Iolcus, then cut across to the mountain itself.

#### ACT 5: MT. PELION

Almost a mile high, the wooded Mt. Pelion has three trails that lead to its summit. Someone without familiarity of the mountain would probably spend a good day finding even one of these trails. A a successful HIKING or TRACKING roll will find one faster.