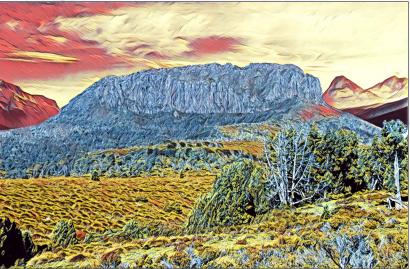

#### ACT 5: MT. PELION

Almost a mile high, the wooded Mt. Pelion has three trails that lead to its summit. Someone without familiarity of the mountain would probably spend a good day finding even one of these trails. A a successful HIKING or TRACKING roll will find one faster.

#### THE SILVER TREE OF PELION

The Silver Tree lies about a half-hour walk from the cliffside, and just a few minutes from Xozicles' cavern. The tree is divinely massive – the top branches reach almost 100 yards up! The tree's leaves are silvery-green, earning it its name, and glitter brightly in the sun. Players must make an Awe Check when they see this fabled tree of the gods (see *GURPS Powers*, p.85, or GMs should adapt a Fright Check).